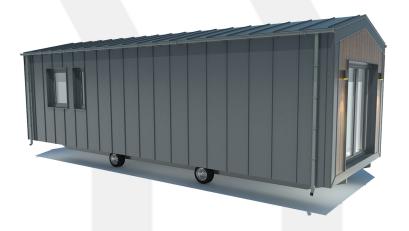

model: GLARS 35 m<sup>2</sup>

collection: PREMIUM

#### **Basic information**

Building area: 35 m² Usable area: 27,50 m² Dimensions: 10 m x 3,50 m

# GLARS PREMIUM

## **Exterior finishing**

- · a facade based on a Resysta composite board and flat standing seam sheet panels
- · flat standing seam roofing
- · guttering
- · outer illumination: LED tape and facade lamps