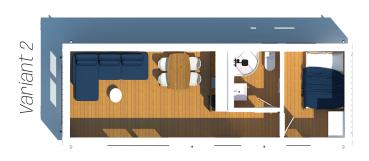

#### **Basic information**

Building area: 35 m² Usable area: 27,50 m² Dimensions: 10 m x 3,50 m

## Interior finishing

- · flooring vinyl panels
- · MDF skirting boards
- · walls MDF wall paneling, Krono Wall Design panels, waterproof wall paneling in the bathroom
- · ceilings lacquered wooden soffit
- · white interior door

### Equipment

- · A fully equipped kitchenette fridge, dishwasher, oven, induction cooktop, ventilation hood
- · Bathroom equipment lavatory, shower cubicle, washbasin, LED mirror, boiler, ,ladder-type" electric heater