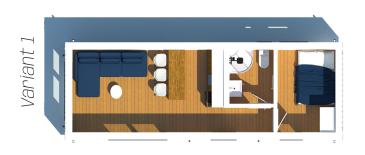

#### **Basic information**

Building area: 35 m² Usable area: 27,50 m² Dimensions: 10 m x 3,50 m

## Interior finishing

- · flooring vinyl panels
- · MDF skirting boards
- · walls MDF wall paneling, Krono Wall Design panels, waterproof wall paneling in the bathroom
- · ceilings lacquered wooden soffit
- · white interior door

### Equipment

- · A fully equipped kitchenette fridge, dishwasher, oven, induction cooktop, ventilation hood
- · Bathroom equipment lavatory, shower cubicle, washbasin, LED mirror, boiler, ,ladder-type" electric heater