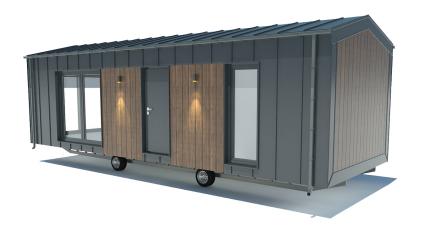

model: GLARS 35 m<sup>2</sup>

collection: PREMIUM

#### **Basic information**

Building area: 35 m² Usable area: 27,50 m² Dimensions: 10 m x 3,50 m

## **Exterior finishing**

- · a facade based on a Resysta composite board and flat standing seam sheet panels
- · flat standing seam roofing
- · guttering
- · outer illumination: LED tape and facade lamps