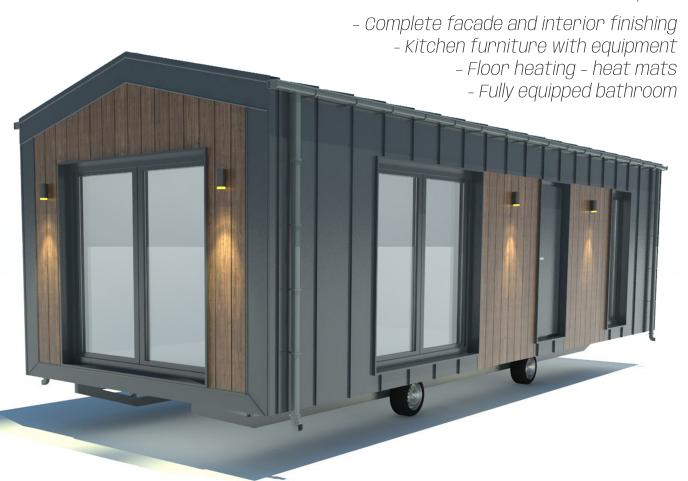

model: GLARS 35 m<sup>2</sup>

collection: PREMIUM

#### **Basic information**

Building area: 35 m² Usable area: 27,50 m² Dimensions: 10 m x 3,50 m

## **Exterior finishing**

- · a facade based on a Resysta composite board and flat standing seam sheet panels
- · flat standing seam roofing
- · guttering
- · outer illumination: LED tape and facade lamps

## Interior finishing

- · flooring vinyl panels
- · MDF skirting boards
- · walls MDF wall paneling, Krono Wall Design panels, waterproof wall paneling in the bathroom
- · ceilings lacquered wooden soffit
- · white interior door

#### Installations

- · floor heating electric heat mats, independent temperature control in all rooms, WiFi module (home temperature remote control possible). An additional "ladder-type" electric heater in the bathroom.
- $\cdot$  a 65-l boiler assuring domestic hot water, equipped with a WiFi module.
- $\cdot$  a 230-V electric wiring system, a connection box
- · a water and sewer installation
- · gravity ventilation, mechanical ventilation in the bathroom
- · possible to install an air conditioner
- · a washing machine terminal
- · sockets, on/off switches
- · full home illumination

### Equipment

- · A fully equipped kitchenette fridge, dishwasher, oven, induction cooktop, ventilation hood
- · Bathroom equipment lavatory, shower cubicle, washbasin, LED mirror, boiler, ,ladder-type" electric heater