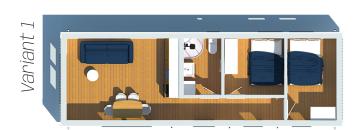

# Basic information

Building area: 48,00 m² Usable area: 38,5 m² Dimensions: 12m x 4m

- Complete facade and interior finishing - Kitchen furniture with equipment - Floor heating - heat mats - Fully equipped bathroom