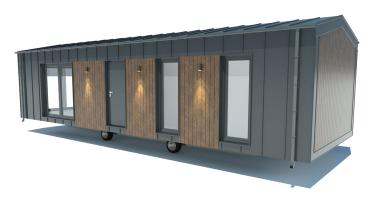

## Exterior finishing

• a facade based on a Resysta composite board and flat standing seam sheet panels

- flat standing seam roofing
- guttering
- outer illumination: LED tape and facade lamps