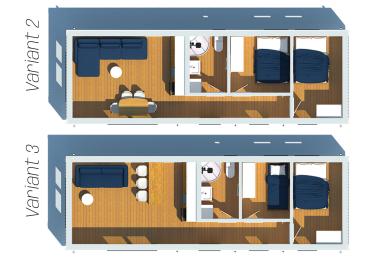

# Basic information

Building area: 48,00 m² Usable area: 38,5 m² Dimensions: 12m x 4m

- Complete facade and interior finishing - Kitchen furniture with equipment - Floor heating - heat mats - Fully equipped bathroom